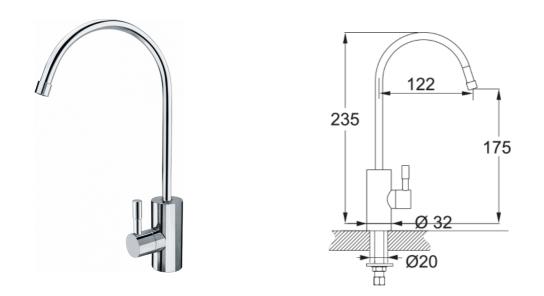

## FilterFlow Mini Chrome (UK) | 120.0615.441

FilterFlow Mini Chrome finish, Overall height 235mm, 1 Lever, Ceramic Valve. Delivers Filtered Water, includes ABS Filter Housing Kit with Franke 02 Cartridge. Please use this code to order a product being fitted in the UK or Republic of Ireland.

| Product Information            |                  |
|--------------------------------|------------------|
| Spout version                  | J - spout        |
| Color                          | Chrome           |
| Type of material               | Brass            |
| Dimensions                     |                  |
| Tap hole diameter              | 21 mm            |
| Cartridge dimension            | 21 mm            |
| Installation                   |                  |
| Fixation type                  | Shank            |
| Water supply hose connection   | 3/8"             |
| Product specifications         |                  |
| Pressure                       | High pressure    |
| Version                        | Swivel spout     |
| Tap operation                  | Side lever       |
| Tap rotation                   | 360°             |
| Product Identification         |                  |
| Product brand                  | FRANKE           |
| Product family                 | Maris            |
| Model range                    | Mini             |
| Properties                     |                  |
| Eco water saving               | No               |
| Type of multifunctional system | Water filtration |